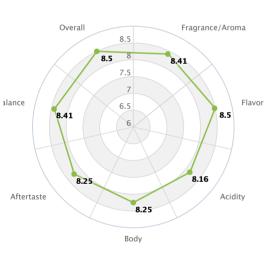

| Producer  | Behind the Leaf Coffee                                                                                                                                          |             |
|-----------|-----------------------------------------------------------------------------------------------------------------------------------------------------------------|-------------|
| Reference | KVZ 598/ Variety-Catuai, Caturra, SL-34,<br>S 795 / Process-Fully Washed/ First<br>Placed in Fully Washed of 6th Myanmar<br>National Coffee Cupping Competition |             |
| Country   | Myanmar                                                                                                                                                         |             |
| Region    | Pin Laung Township, Shan State                                                                                                                                  |             |
|           | Number of cuppers                                                                                                                                               | 3           |
|           | Average score                                                                                                                                                   | 88.5        |
|           | Score range                                                                                                                                                     | 88.5 - 88.5 |
| ()(       | Fragrance/Aroma                                                                                                                                                 | 8.41        |
| 111       | Flavor                                                                                                                                                          | 8.5         |
|           | Acidity                                                                                                                                                         | 8.16        |
| ·'+'-     | Body                                                                                                                                                            | 8.25        |
| ;//i      | Aftertaste                                                                                                                                                      | 8.25        |
| <b></b>   | Balance                                                                                                                                                         | 8.41        |
| H         | Overall                                                                                                                                                         | 8.5         |
|           | Uniformity                                                                                                                                                      | 10.0        |
|           | Clean cup                                                                                                                                                       | 10.0        |
|           | Sweetness                                                                                                                                                       | 10.0        |
|           | Defects                                                                                                                                                         | 0.0         |