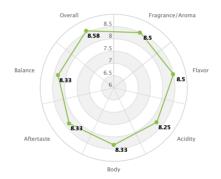

Producer Behind the Leaf Coffee ZNR 137 / Variety- Catuai, Caturra, SL-34, S 795 / Process - Hone Process/ First Placed in other categories of 6th Myanmar National Reference Coffee Cupping Competition Myanmar Country Region Pin Laung Township, Shan State **Number of cuppers** 3 1000 Average score 88.83 Score range 88.75 - 89.0 Fragrance/Aroma 8.5 Flavor 8.5 Acidity 8.25  $\ddot{\Box}$ Body 8.33 Aftertaste 8.33 N Balance 8.33 Overall 8.58 Uniformity 10.0 Clean cup 10.0 10.0 Sweetness Defects 0.0